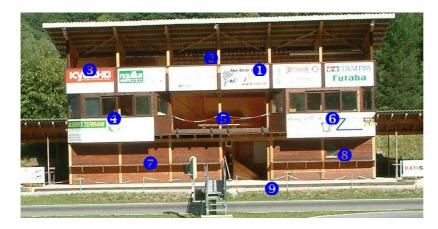

# **Drivers Rostrum**

- **1** Driver rostrum whole rostrum is fully equipped with monitors.
- 2 Transmitter impound
- 8 Referee Jury
- Timekeeping
- **6** Result hand out for Team Managers, Jury and Press
- 6 Race Office
- Mechanic Area
- 8 Pass through to technical inspection
- 9 Pits

### **Drivers platform**

On the second floor of the rostrum the driver's platform is located with his huge dimensions equipped for a maximum of 20 drivers.

### **Transmitter Impound**

For all transmitters you will use your personally numbered box. There are 150 boxes available.

Organisation and address: Mini Racing Ticino e Moesa CH-6558 Lostallo Switzerland