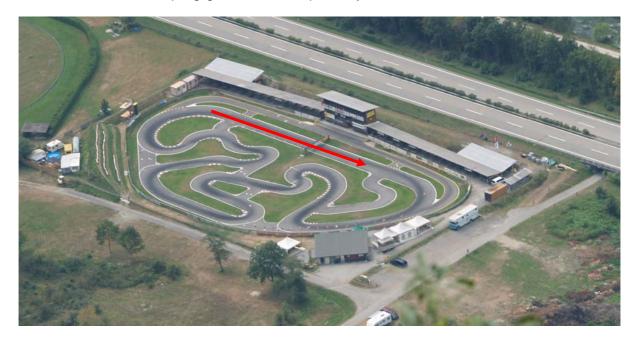

# Track

A birds eye view on the track and the visualisation of the drive direction gives you a idea about the dimension of the track. The track is located just besides the motor highway near by the exit Lostallo and in a few foot minutes you are in the little village in Lostallo. At the left hand of the track there is the greyhound track and at the right hand there is the camping ground visible partially.

### **TRACK Dimensions**

Track length: Track width: Pit lane width: Straightaway width: Straightaway t length: Point of most distant: 403 meter 4.65 – 5.20 meter 2.25 meter 5.20 meter 80 meter 58 meter (middle of the driver's building)

### **Driving direction**

Clockwise Please note the arrow in the picture

Organisation and address: Mini Racing Ticino e Moesa CH-6558 Lostallo Switzerland