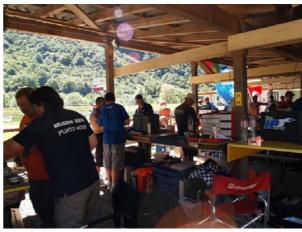

# Paddock

### Paddock

From the driver's rostrum the paddock are located left and right handed in symmetry to each 75 places. Easy to access the area and enough room for walking around.

The paddock is directly beside the straight and attractive for watching the race from the working place.

The huge paddock consists of 150 numbered working places. The tables are grouped in 4 working spots each table group is supplied with a power panel. (Swiss and Euro conformed)

A view in the north and the in the south corner where the places have been placed in a line. The paddock is completely covered and equipped with light for all night workers.