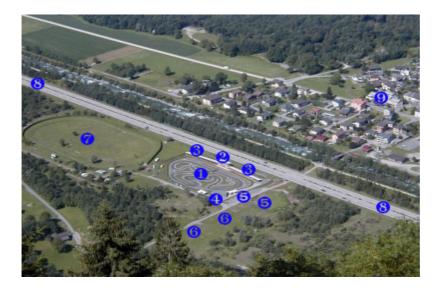

# Track

A birds eye view on the track and the visualisation of the drive direction gives you a idea about the dimension of the track. The track is located just besides the motor highway near by the exit Lostallo and in a few foot minutes you are in the little village in Lostallo. At the left hand of the track there is the greyhound track and at the right hand there is the camping ground visible partially.

### **TRACK Dimensions**

Track length: Track width: Pit lane width: Straightaway width: Straightaway t length: Point of most distant: 403 meter 4.65 – 5.20 meter 2.25 meter 5.20 meter 80 meter 58 meter (middle of the driver's building)

### **Driving direction**

Clockwise Please note the arrow in the picture

Organisation and address: Mini Racing Ticino e Moesa CH-6558 Lostallo Switzerland

# **Drivers Rostrum**

- **1** Driver rostrum whole rostrum is fully equipped with monitors.
- 2 Transmitter impound
- 8 Referee Jury
- Timekeeping
- **6** Result hand out for Team Managers, Jury and Press
- 6 Race Office
- Mechanic Area
- 8 Pass through to technical inspection
- 9 Pits

### **Drivers platform**

On the second floor of the rostrum the driver's platform is located with his huge dimensions equipped for a maximum of 20 drivers.

### **Transmitter Impound**

For all transmitters you will use your personally numbered box. There are 150 boxes available.

Organisation and address: Mini Racing Ticino e Moesa CH-6558 Lostallo Switzerland

# Surroundings of the track

- Track 403 meter length
- Rostrum Jury Timekeeping
- **B** Driver area covered 150 places
- Restaurant, toilets & lavatories with showers
- Drivers parking right side
- **5** Exhibition area left side
- 6 Camping Area, Water, 220Volts, Use of lavatory, showers and toilets 4
- **7** Greyhound track
- 8 Freeway
- Bank & Post & Food shop