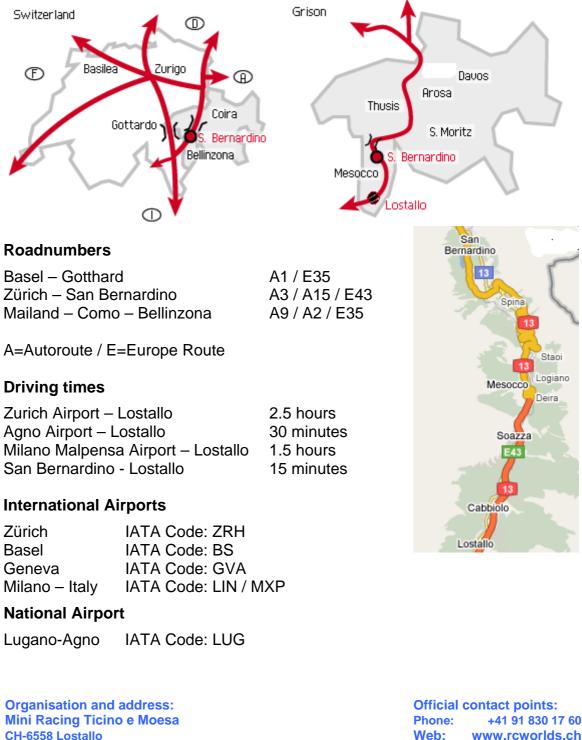

### Lostallo GPS Navigation N 46.3111° E 9.1993°

Lostallo is located in the Italian speaking part at the south of the San Bernardino pass in the Canton Grisons and is nearby to the borderline of the Canton Ticino. You can reach Lostallo over the San Bernardino Pass or over the San Gottardo Pass from the North or coming over the south portal from Italy Milano.

page 17/19

Switzerland

+41 91 830 17 60 Web: www.rcworlds.ch E-Mail: rcworlds@srcca.ch