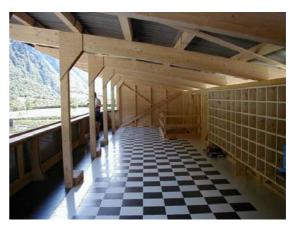

### Paddock

From the driver's rostrum the paddock are located left and right handed in symmetry to each 75 places. Easy to access the area and enough room for walking around.

The paddock is directly beside the straight and attractive for watching the race from the working place.

The huge paddock consists of 150 numbered working places. The tables are grouped in 4 working spots each table group is supplied with a power panel. (Swiss and Euro conformed)

A view in the north and the in the south corner where the places have been placed in a line. The paddock is completely covered and equipped with light for all night workers.