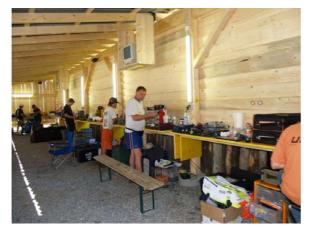

### Paddock

From the driver's rostrum the paddock are located left and right handed in symmetry to each 75 places. Easy to access the area and enough room for walking around.

The paddock is directly beside the straight and attractive for watching the race from the working place.

The huge paddock consists of 150 numbered working places. The tables are grouped in 4 working spots each table group is supplied with a power panel. (Swiss and Euro conformed)

A view in the north and the in the south corner where the places have been placed in a line. The paddock is completely covered and equipped with light for all night workers.