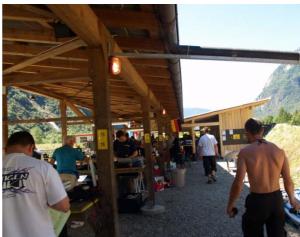

# Paddock

### Paddock

From the driver's rostrum the paddock are located left and right handed in symmetry to each 75 places. Easy to access the area and enough room for walking around.

The paddock is directly beside the straight and attractive for watching the race from the working place.

The huge paddock consists of 150 numbered working places. The tables are grouped in 4 working spots each table group is supplied with a power panel. (Swiss and Euro conformed)

A view in the north and the in the south corner where the places have been placed in a line. The paddock is completely covered and equipped with light for all night workers.