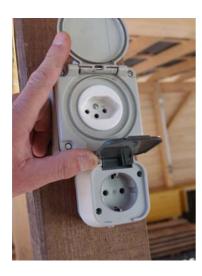

### Electricity facility and plugs

At the track we have equipped all doubled with Swiss and Euro Plugs. All tables are equipped with at least 2 connector boxes doubled layered.

Be aware in hotels there are only Swiss plugs present!